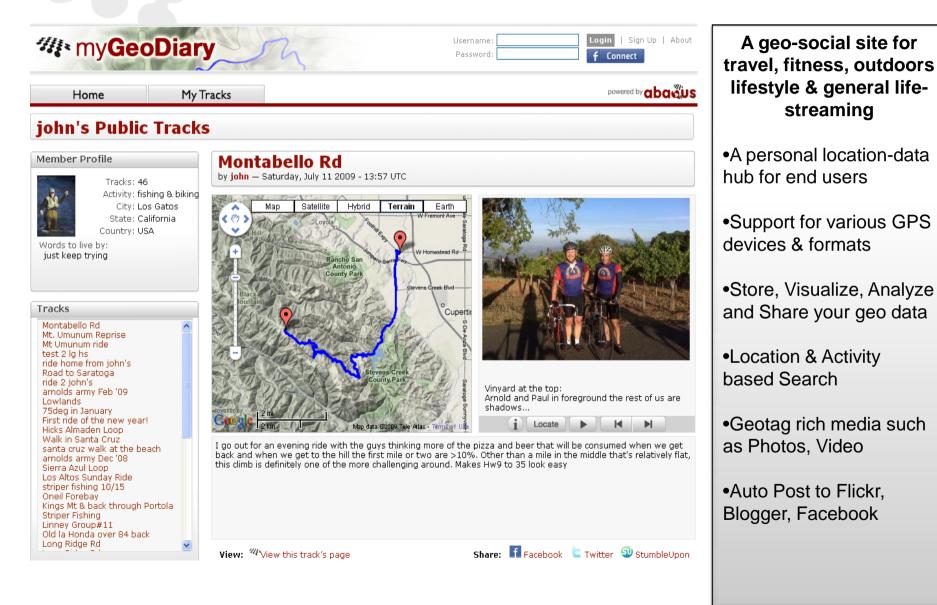

#### e.g. Supported GPS devices & Web apps

•Connect location data from any mobile phone to any online service

•Support for positioning devices which publish in NMEA, GSD, TCX and GPX, KMZ& KML formats

Copyright 2007-2009 Abaqus, Inc. All Rights Reserved Confidential