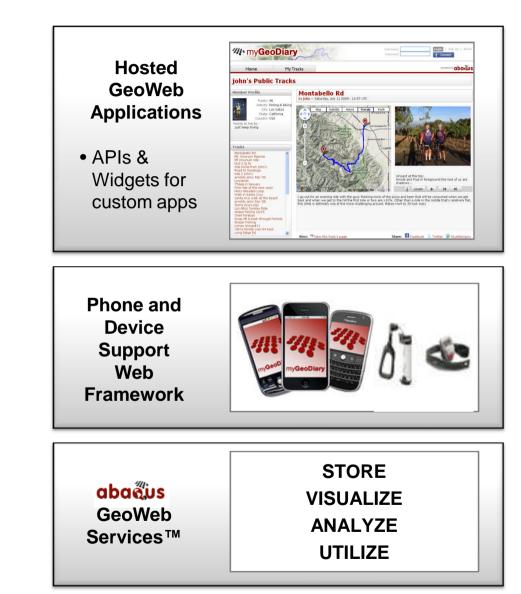

www.myGeoDiary.com & GeoWeb Services Platform

Silicon Valley, CA 2009

Shailendra Jain sjain@abaq.us Wednesday, July 29, 2009

## Introduction

- Hosted platform for location-enabled social applications
  - Founded in October 2007
  - Mobile & Web Platform Team
  - Self funded to-date
- Customers
  - Internet Brands
  - Service Providers
  - Device Makers
- myGeoDiary
  - a personal location-data hub and a geo-social site for activities such as fitness, outdoors, travel & general life-streaming
- GeoWeb Services
  - SaaS web services platform (API, widgets) supporting myGeoDiary and other hosted applications





### myGeoDiary



#### e.g. Supported GPS devices & Web apps

•Connect location data from any mobile phone to any online service

•Support for positioning devices which publish in NMEA, GSD, TCX and GPX, KMZ& KML formats



Copyright 2007-2009 Abaqus, Inc. All Rights Reserved Confidential



# Technology underpinning

- SaaS based multi-tenancy system to support business customers
- Ubiquity of devices & formats: input / output
- Web2.0 Publishing & Visualization
- Location based Message / Event system
- Futures:
  - Enhanced social interaction around user & community geo content
  - Templates for various lifestyle verticals
  - Semantic organization of user's location-centric data
  - Personal Intelligence via user's geodiary
  - Better visualization (check out the Simile Project)