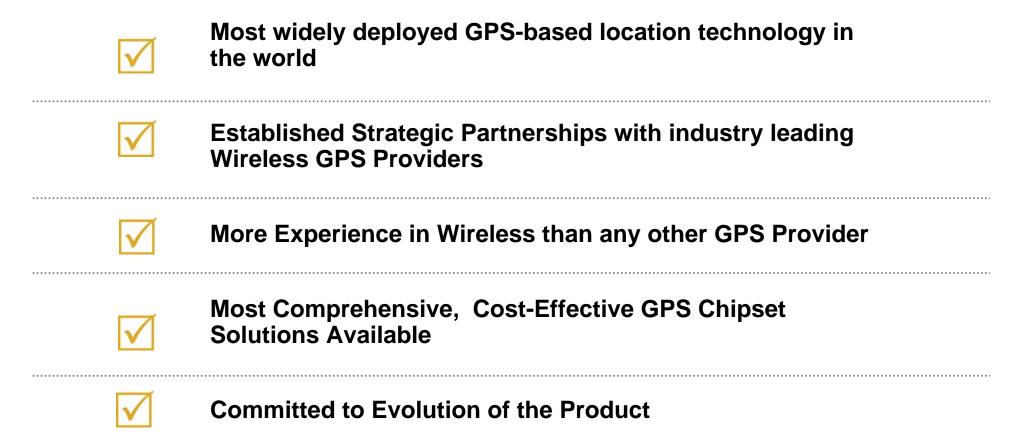

## **QUALCOMM – Committed to GPS Leadership and Evolution**

More Years of Experience in Wireless GPS Than Any Other GPS Provider