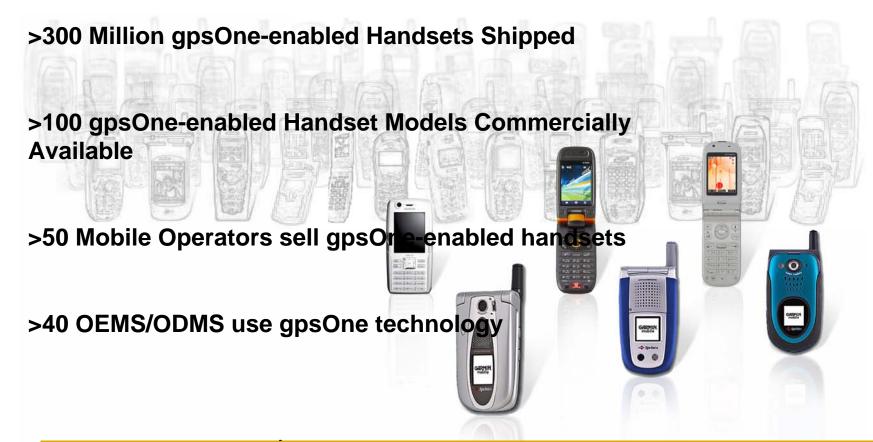

## **QUALCOMM - World Leading Wireless GPS Provider**

gpsOne is the Most Widely Deployed GPS-based Location Technology in the World

## **QUALCOMM** - Key GPS Supplier in CDMA Market