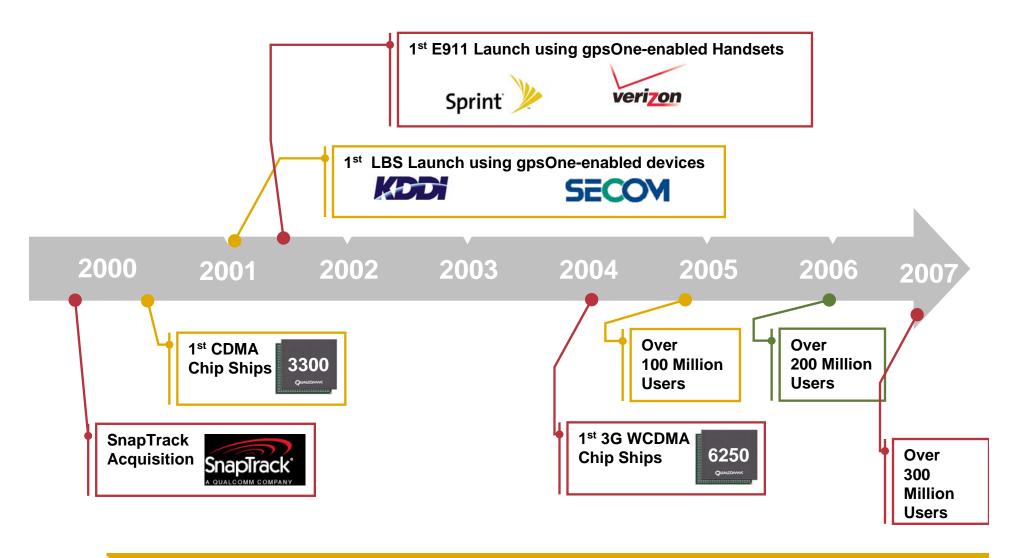

## **QUALCOMM – Committed to GPS Leadership and Evolution**

More Years of Experience in Wireless GPS Than Any Other GPS Provider