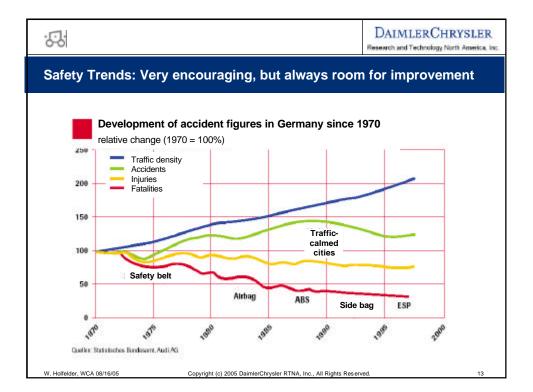

| ·53