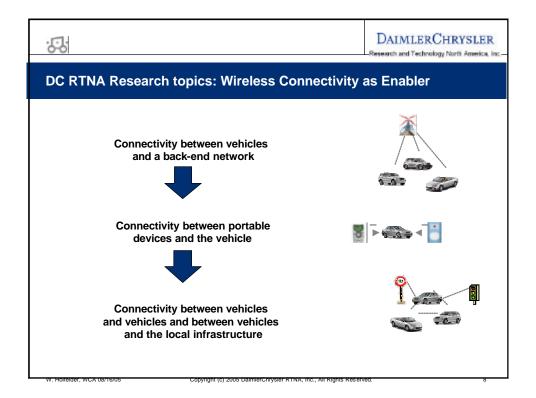

| 55                                                                                                                                                                                                                                                                                                                                                                                                                                                                                                                                                                                       | DAIMLERCHRYSLER<br>Research and Technology North America. In                                                                                                                                                                                                                                                                                                                                                                                                                                                                                                                                                                                                                                                                                                                                                                                                                                       |  |
|------------------------------------------------------------------------------------------------------------------------------------------------------------------------------------------------------------------------------------------------------------------------------------------------------------------------------------------------------------------------------------------------------------------------------------------------------------------------------------------------------------------------------------------------------------------------------------------|----------------------------------------------------------------------------------------------------------------------------------------------------------------------------------------------------------------------------------------------------------------------------------------------------------------------------------------------------------------------------------------------------------------------------------------------------------------------------------------------------------------------------------------------------------------------------------------------------------------------------------------------------------------------------------------------------------------------------------------------------------------------------------------------------------------------------------------------------------------------------------------------------|--|
| More DSRC-based Safety Applications                                                                                                                                                                                                                                                                                                                                                                                                                                                                                                                                                      |                                                                                                                                                                                                                                                                                                                                                                                                                                                                                                                                                                                                                                                                                                                                                                                                                                                                                                    |  |
| <ul> <li>Bletween Vehicles:</li> <li>Approaching Emergency Vehicle Warning</li> <li>Blind Spot Warning</li> <li>Cooperative Adaptive Cruise Control</li> <li>Cooperative Collision Warning</li> <li>Cooperative Forward Collision Warning</li> <li>Emergency Electronic Brake Lights</li> <li>Highway Merge Assistant</li> <li>Lane Change Warning</li> <li>Post-Crash Warning</li> <li>Post-Crash Sensing</li> <li>Vehicle-Based Road Condition Warning</li> <li>Vehicle-to-Vehicle Road Feature Notification</li> <li>Visibility Enhancer</li> <li>Wrong Way Driver Warning</li> </ul> | Between Vehicles and         Infrastructure:         • Bind Merge Warning         • Curve Speed Warning         • Emergency Vehicle Signal Preemption         • Highway/Rail Collision Warning         • Intersection Collision Warning         • Intersection Collision Warning         • Intersection Collision Warning         • Intersection Collision Warning         • In-Vehicle Amber Alert         • In-Vehicle Signage         • Just-In-Time Repair Notification         • Left Turn Assistant         • Low Bridge Warning         • Low Bridge Warning         • Low Parking Structure Warning         • Road Condition Warning         • Safety Recall Notice         • SOS Services         • Stop Sign Movement Assistance         • Stop Sign Violation Warning         • Traffic Signal Violation Warning         • Traffic Signal Violation Warning         • Work Zone Warning |  |