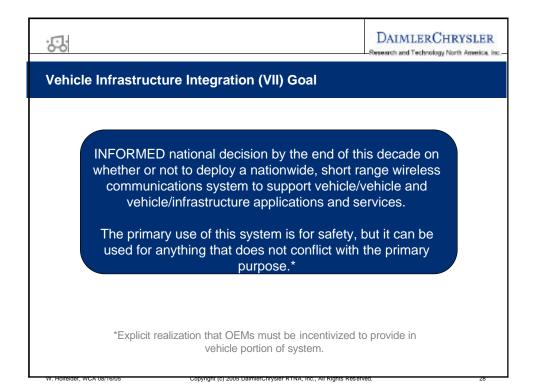

• Curve Speed Warning         • Emergency Vehicle Signal Preemption         • Highway/Rail Collision Warning         • Intersection Collision Warning         • Intersection Collision Warning         • Intersection Collision Warning         • Intersection Collision Warning         • In-Vehicle Amber Alert         • In-Vehicle Signage         • Just-In-Time Repair Notification         • Left Turn Assistant         • Low Bridge Warning         • Low Bridge Warning         • Low Parking Structure Warning         • Road Condition Warning         • Safety Recall Notice         • SOS Services         • Stop Sign Movement Assistance         • Stop Sign Violation Warning         • Traffic Signal Violation Warning         • Traffic Signal Violation Warning         • Work Zone Warning |  |





















































| 55                                                                                                                                                       | DAIMLERCHRYSLER<br>Research and Technology North America, Inc. |
|----------------------------------------------------------------------------------------------------------------------------------------------------------|----------------------------------------------------------------|
| For Further Information                                                                                                                                  |                                                                |
| Dr. Wieland Holfelder<br>Vice President & CTO<br>DaimlerChrysler Research and Technology