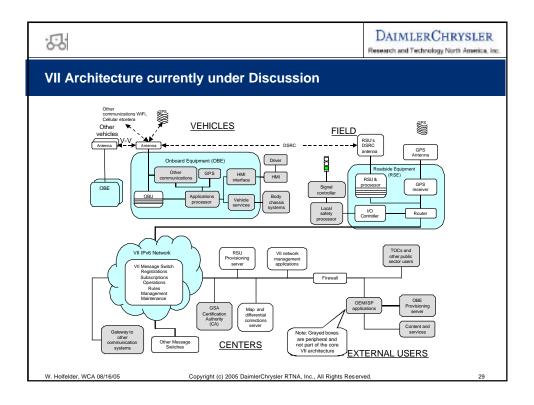

Curve Speed Warning         • Emergency Vehicle Signal Preemption         • Highway/Rail Collision Warning         • Intersection Collision Warning         • Intersection Collision Warning         • Intersection Collision Warning         • Intersection Collision Warning         • In-Vehicle Amber Alert         • In-Vehicle Signage         • Just-In-Time Repair Notification         • Left Turn Assistant         • Low Bridge Warning         • Low Bridge Warning         • Low Parking Structure Warning         • Road Condition Warning         • Safety Recall Notice         • SOS Services         • Stop Sign Movement Assistance         • Stop Sign Violation Warning         • Traffic Signal Violation Warning         • Traffic Signal Violation Warning         • Work Zone Warning |  |





















































| 55                                                                                                                                                       | DAIMLERCHRYSLER<br>Research and Technology North America, Inc. |
|----------------------------------------------------------------------------------------------------------------------------------------------------------|----------------------------------------------------------------|
| For Further Information                                                                                                                                  |                                                                |
| Dr. Wieland Holfelder<br>Vice President & CTO<br>DaimlerChrysler Research and Technology N