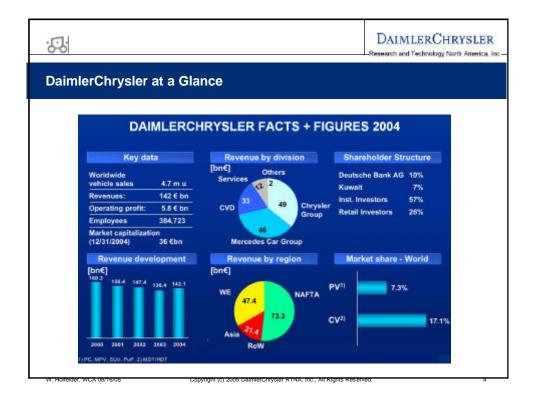

| ·53