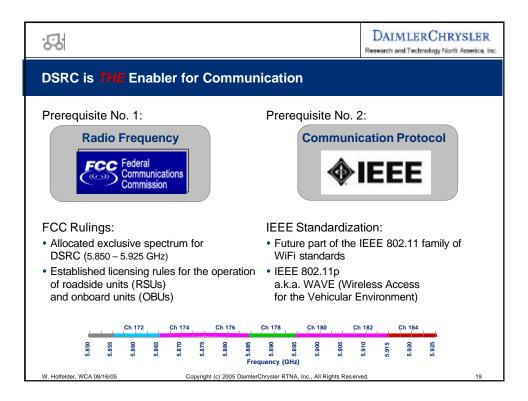

| ·53