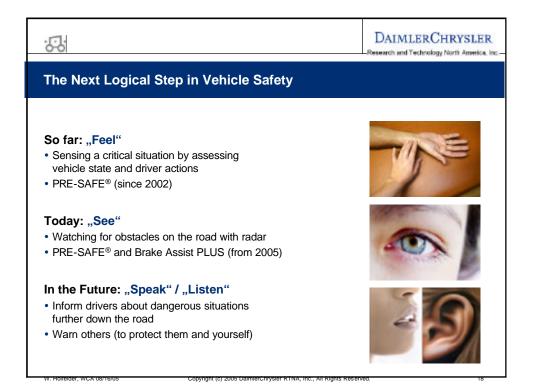

| ·53