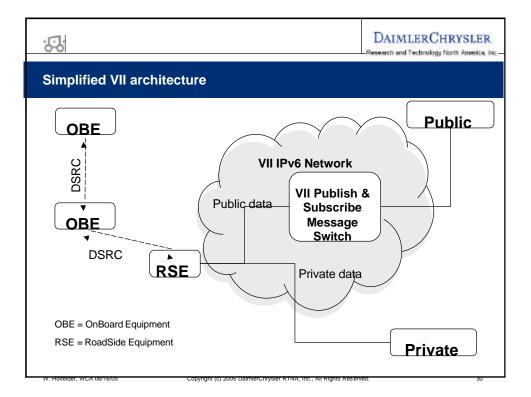

urve Speed Warning         • Emergency Vehicle Signal Preemption         • Highway/Rail Collision Warning         • Intersection Collision Warning         • Intersection Collision Warning         • Intersection Collision Warning         • Intersection Collision Warning         • In-Vehicle Amber Alert         • In-Vehicle Signage         • Just-In-Time Repair Notification         • Left Turn Assistant         • Low Bridge Warning         • Low Bridge Warning         • Low Parking Structure Warning         • Road Condition Warning         • Safety Recall Notice         • SOS Services         • Stop Sign Movement Assistance         • Stop Sign Violation Warning         • Traffic Signal Violation Warning         • Traffic Signal Violation Warning         • Work Zone Warning |  |





















































| 55                                                                                                                                                       | DAIMLERCHRYSLER<br>Research and Technology North America, Inc. |
|----------------------------------------------------------------------------------------------------------------------------------------------------------|----------------------------------------------------------------|
| For Further Information                                                                                                                                  |                                                                |
| Dr. Wieland Holfelder<br>Vice President & CTO<br>DaimlerChrysler Research and Technology Nor