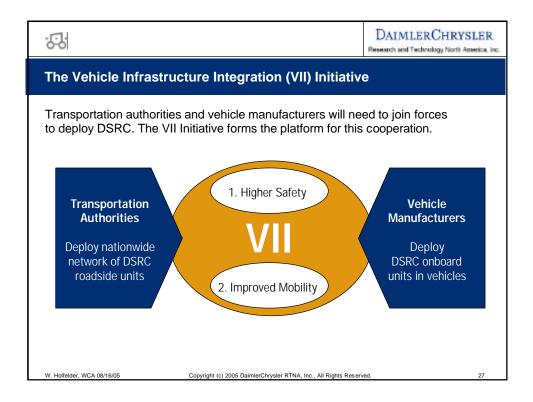

• Curve Speed Warning         • Emergency Vehicle Signal Preemption         • Highway/Rail Collision Warning         • Intersection Collision Warning         • Intersection Collision Warning         • Intersection Collision Warning         • Intersection Collision Warning         • In-Vehicle Amber Alert         • In-Vehicle Signage         • Just-In-Time Repair Notification         • Left Turn Assistant         • Low Bridge Warning         • Low Bridge Warning         • Low Parking Structure Warning         • Road Condition Warning         • Safety Recall Notice         • SOS Services         • Stop Sign Movement Assistance         • Stop Sign Violation Warning         • Traffic Signal Violation Warning         • Traffic Signal Violation Warning         • Work Zone Warning |  |





















































| 55                                                                                                                                                       | DAIMLERCHRYSLER<br>Research and Technology North America, Inc. |
|----------------------------------------------------------------------------------------------------------------------------------------------------------|----------------------------------------------------------------|
| For Further Information                                                                                                                                  |                                                                |
| Dr. Wieland Holfelder<br>Vice President & CTO<br>DaimlerChrysler Research and Technolo