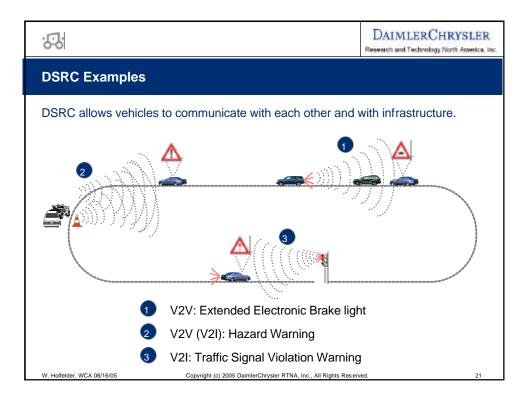

| 55                                                                                                                                                                                                                                                                                                                                                                                                                                                                                                                                                                                       | DAIMLERCHRYSLER<br>Research and Technology North America. In                                                                                                                                                                                                                                                                                                                                                                                                                                                                                                                                                                                                                                                                                                                                                                                                                                       |  |
|------------------------------------------------------------------------------------------------------------------------------------------------------------------------------------------------------------------------------------------------------------------------------------------------------------------------------------------------------------------------------------------------------------------------------------------------------------------------------------------------------------------------------------------------------------------------------------------|----------------------------------------------------------------------------------------------------------------------------------------------------------------------------------------------------------------------------------------------------------------------------------------------------------------------------------------------------------------------------------------------------------------------------------------------------------------------------------------------------------------------------------------------------------------------------------------------------------------------------------------------------------------------------------------------------------------------------------------------------------------------------------------------------------------------------------------------------------------------------------------------------|--|
| More DSRC-based Safety Applications                                                                                                                                                                                                                                                                                                                                                                                                                                                                                                                                                      |                                                                                                                                                                                                                                                                                                                                                                                                                                                                                                                                                                                                                                                                                                                                                                                                                                                                                                    |  |
| <ul> <li>Bletween Vehicles:</li> <li>Approaching Emergency Vehicle Warning</li> <li>Blind Spot Warning</li> <li>Cooperative Adaptive Cruise Control</li> <li>Cooperative Collision Warning</li> <li>Cooperative Forward Collision Warning</li> <li>Emergency Electronic Brake Lights</li> <li>Highway Merge Assistant</li> <li>Lane Change Warning</li> <li>Post-Crash Warning</li> <li>Post-Crash Sensing</li> <li>Vehicle-Based Road Condition Warning</li> <li>Vehicle-to-Vehicle Road Feature Notification</li> <li>Visibility Enhancer</li> <li>Wrong Way Driver Warning</li> </ul> | Between Vehicles and         Infrastructure:         • Bind Merge Warning         • Curve Speed Warning         • Emergency Vehicle Signal Preemption         • Highway/Rail Collision Warning         • Intersection Collision Warning         • Intersection Collision Warning         • Intersection Collision Warning         • Intersection Collision Warning         • In-Vehicle Amber Alert         • In-Vehicle Signage         • Just-In-Time Repair Notification         • Left Turn Assistant         • Low Bridge Warning         • Low Bridge Warning         • Low Parking Structure Warning         • Road Condition Warning         • Safety Recall Notice         • SOS Services         • Stop Sign Movement Assistance         • Stop Sign Violation Warning         • Traffic Signal Violation Warning         • Traffic Signal Violation Warning         • Work Zone Warning |  |