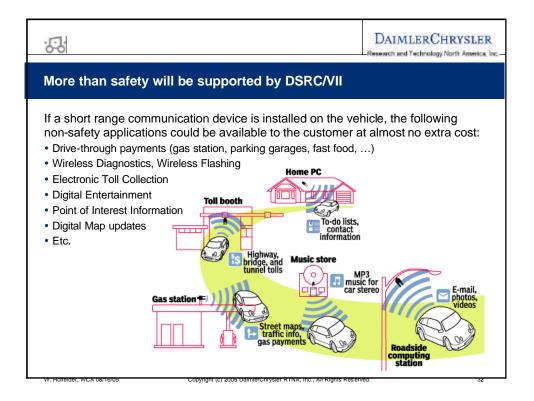

| ·53                                                                                                                                                                                                                                                                                                                                                                                                                                                                                                                                                                                                                                                                                                                                                                                                                                                                                                                                                                                                                                                                                                                                                                                                                                                                                                                                                                                                         | DAIMLERCHRYSLER<br>Research and Technology North America. Inc. |  |  |
|-------------------------------------------------------------------------------------------------------------------------------------------------------------------------------------------------------------------------------------------------------------------------------------------------------------------------------------------------------------------------------------------------------------------------------------------------------------------------------------------------------------------------------------------------------------------------------------------------------------------------------------------------------------------------------------------------------------------------------------------------------------------------------------------------------------------------------------------------------------------------------------------------------------------------------------------------------------------------------------------------------------------------------------------------------------------------------------------------------------------------------------------------------------------------------------------------------------------------------------------------------------------------------------------------------------------------------------------------------------------------------------------------------------|----------------------------------------------------------------|--|--|
| DaimlerChrysler is pursuing communication-based safety                                                                                                                                                                                                                                                                                                                                                                                                                                                                                                                                                                                                                                                                                                                                                                                                                                                                                                                                                                                                                                                                                                                                                                                                                                                                                                                                                      |                                                                |  |  |
| DrimterCitryster           Contacts         Presenter           Elke Bodderas         +49 711 17-95155         Date           Cole Oulneil         +1-248-512-0315         Date           June 6, 200         Date         June 6, 200           Pioneering Initiative: Dedicated Short-Range<br>Technology" Builds an "Information Bridge" from<br>Car to Car         One           9. First driving demonstration of car-to-car communication<br>between Mercedes-Benz E-Class and Dodge Durango         Date           9. prevalue technology helps to optimize traffic flow and<br>appreciably enhances traffic safety         Statistic flow and<br>appreciably enhances traffic safety           9. bainlerChrysler is preparing demonstration tests together<br>states         Date           Washington/Stuttgart – A ploneering initiative is being shown at<br>the Bod.Ro, Cafforms, Forthe first thro. DamierChrysler is pre-<br>senting a dynamic driving demonstration of transportation and asever<br>in plo Alo, Cafforms, Forthe first throw. DamierChrysler is pre-<br>senting a dynamic driving demonstration of transportation and a bodge<br>Durango. With this initiative, DamierChrysler is the first automaker<br>to publicly test this new wireless communication between a Mercedes-Benz E-Class and Dodge<br>Durango. With this initiative, DamierChrysler is the first automaker |                                                                |  |  |