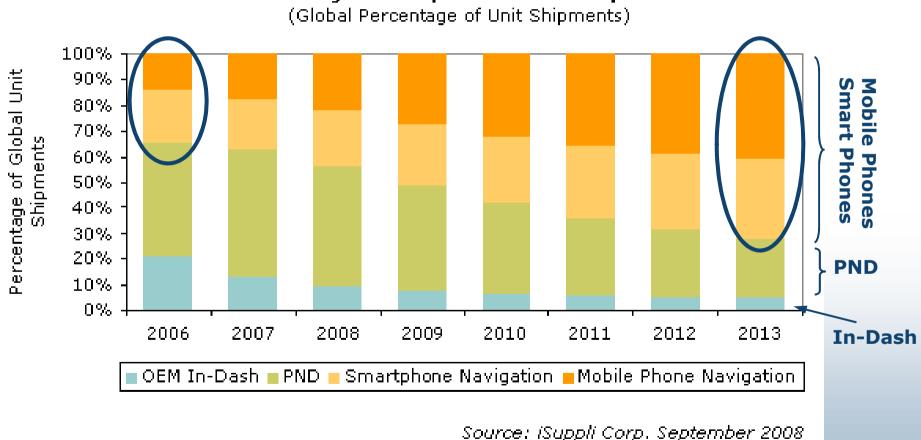

# **Shift to Mobile Phone Navigation**

#### Global Navigation Shipment Forecast by Product

**What Will Make Mobile Phone Nav** 

compelling?

**→**Dynamic content

- **→Platform variety**
- **→**Cloud integration
- **→**Creative pricing
- →Interoperability with other apps