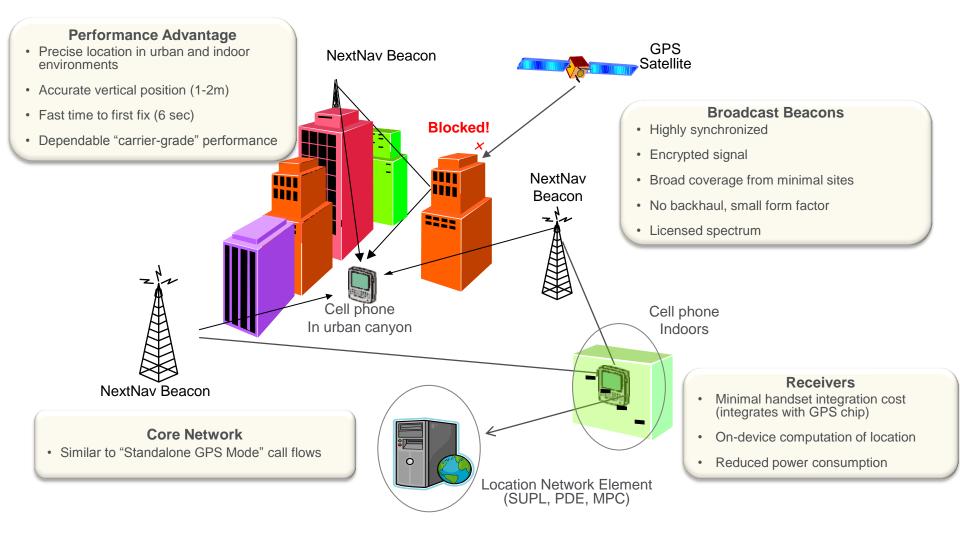

## NextNav, LLC

High Precision Urban and Indoor Positioning Services

July 18, 2012

## What's Wrong with This Picture? NextNav



#### Positioning Technology State of Affairs NexTNav



# What Is The Ideal Solution?



- High accuracy in urban and indoor environments
- High reliability, high yield and pervasive coverage (ubiquitous scale)
- Low time to first fix and reduced power drain
- On-device location computation (personal privacy)
- Minimal device, core network impact and application impact

A network of high-power GPS satellites on the ground would satisfy all of these requirements

#### **NextNav Metro Overlay Network**





### **NextNav Test Area**





### **Indoor Accuracy Performance**





#### **Height System Performance**





NextNav

#### San Francisco Initial Market Coverage







## **Summary**



- NextNav is deploying a revolutionary wide-area positioning system
  - Fully managed network brings high-precision, reliable location indoors
  - Underlying technology requires minimal chipset and device integration
  - Encrypted signals allow management of access to technology
- Commercial mobile services and devices are increasingly dependent upon location
- The location needs for E911 have outgrown "outdoor only" regulatory regime
- NextNav brings "carrier grade" ubiquity, reliability and accuracy to location