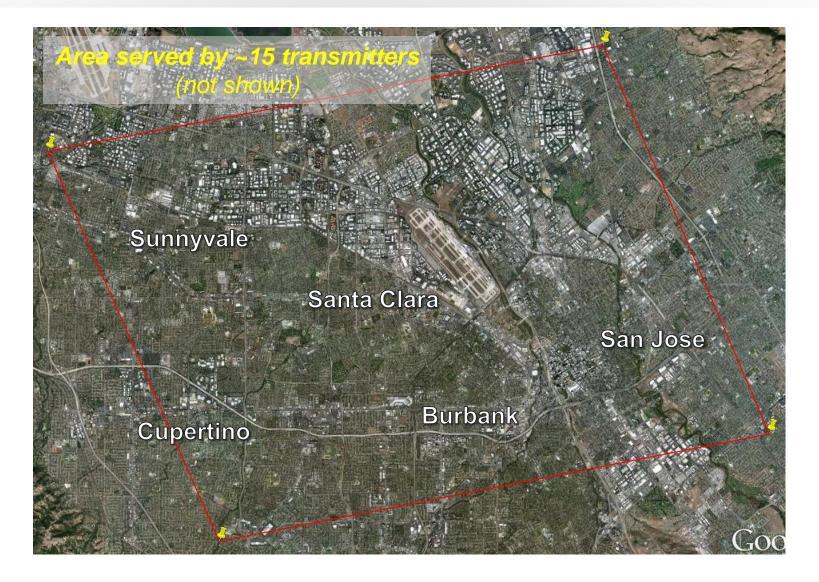

## NextNav, LLC

High Precision Urban and Indoor Positioning Services

July 18, 2012

## What's Wrong with This Picture? NextNav



#### Positioning Technology State of Affairs NexTNav



# What Is The Ideal Solution?



- High accuracy in urban and indoor environments
- High reliability, high yield and pervasive coverage (ubiquitous scale)
- Low time to first fix and reduced power drain
- On-device location computation (personal privacy)
- Minimal device, core network impact and application impact

A network of high-power GPS satellites on the ground would satisfy all of these requirements

#### **NextNav Metro Overlay Network**





### **NextNav Test Area**





### **Indoor Accuracy Performance**





#### **Height System Performance**





NextNav

#### San Francisco Initial Market Coverage







## **Summary**



- NextNav is deploying a revolutionary wide-area positioning system
  - Fully managed network brings high-precision, reliable location indoors
  - Underlying technology requires minimal chipset and device integration
  - Encrypted signals allow management of access to technology
- Commercial mobile services and devices are increasingly dependent upon location
- The location needs for E911 have outgrown "outdoor only" regulatory regime
- NextNav brings "carrier grade" ubiquity, reliability and accuracy to location