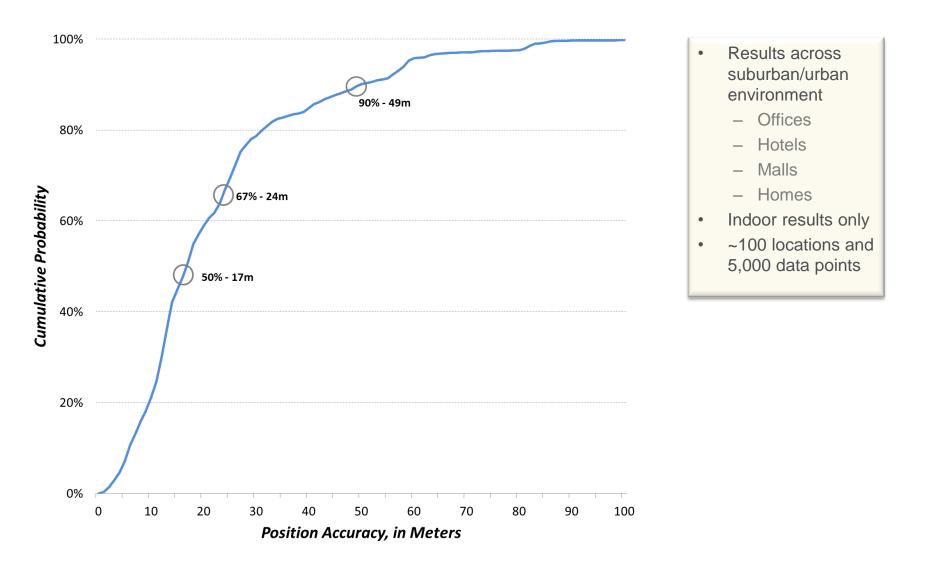

## NextNav, LLC

High Precision Urban and Indoor Positioning Services

July 18, 2012

## What's Wrong with This Picture? NextNav



#### Positioning Technology State of Affairs NexTNav



# What Is The Ideal Solution?



- High accuracy in urban and indoor environments
- High reliability, high yield and pervasive coverage (ubiquitous scale)
- Low time to first fix and reduced power drain
- On-device location computation (personal privacy)
- Minimal device, core network impact and application impact

A network of high-power GPS satellites on the ground would satisfy all of these requirements

#### **NextNav Metro Overlay Network**





### **NextNav Test Area**





### **Indoor Accuracy Performance**





#### **Height System Performance**





NextNav

#### San Francisco Initial Market Coverage







## **Summary**



- NextNav is deploying a revolutionary wide-area positioning system
  - Fully managed network brings high-precision, reliable location indoors
  - Underlying technology requires minimal chipset and device integration
  - Encrypted signals allow management of access to technology
- Commercial mobile services and devices are increasingly dependent upon location
- The location needs for E911 have outgrown "outdoor only" regulatory regime
- NextNav brings "carrier grade" ubiquity, reliability and accuracy to location