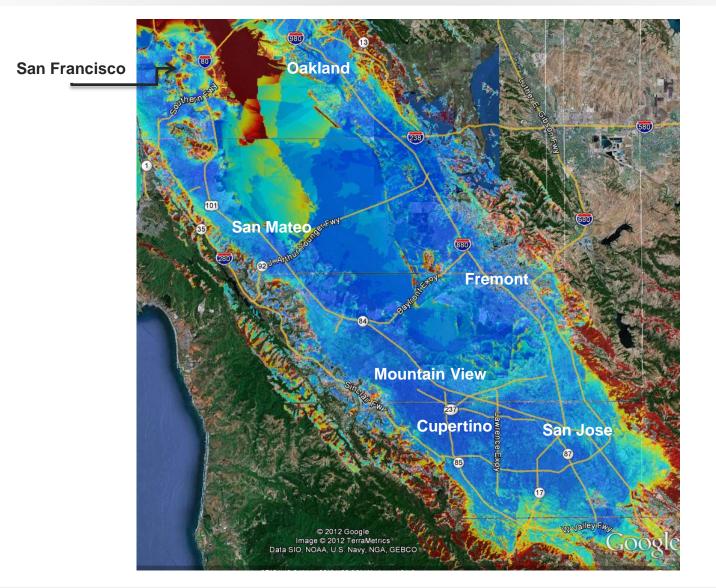

av, LLC

High Precision Urban and Indoor Positioning Services

July 18, 2012

## What's Wrong with This Picture? NextNav



#### Positioning Technology State of Affairs NexTNav



# What Is The Ideal Solution?



- High accuracy in urban and indoor environments
- High reliability, high yield and pervasive coverage (ubiquitous scale)
- Low time to first fix and reduced power drain
- On-device location computation (personal privacy)
- Minimal device, core network impact and application impact

A network of high-power GPS satellites on the ground would satisfy all of these requirements

#### **NextNav Metro Overlay Network**





### **NextNav Test Area**





### **Indoor Accuracy Performance**





#### **Height System Performance**





NextNav

#### San Francisco Initial Market Coverage







## **Summary**



- NextNav is deploying a revolutionary wide-area positioning system
  - Fully managed network brings high-precision, reliable location indoors
  - Underlying technology requires minimal chipset and device integration
  - Encrypted signals allow management of access to technology
- Commercial mobile services and devices are increasingly dependent upon location
- The location needs for E911 have outgrown "outdoor only" regulatory regime
- NextNav brings "carrier grade" ubiquity, reliability and accuracy to location