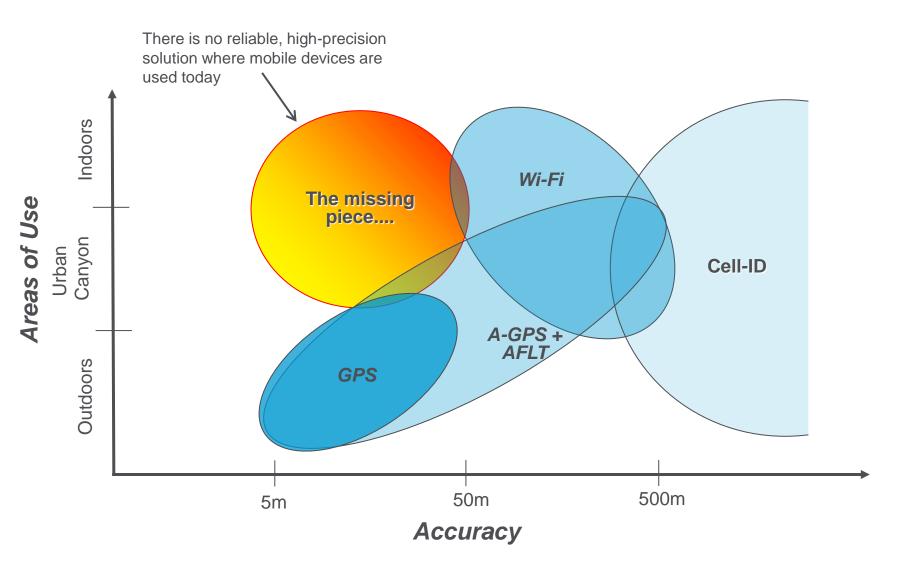

#### Positioning Technology State of Affairs NexTNav

# What Is The Ideal Solution?

- High accuracy in urban and indoor environments
- High reliability, high yield and pervasive coverage (ubiquitous scale)
- Low time to first fix and reduced power drain
- On-device location computation (personal privacy)
- Minimal device, core network impact and application impact

A network of high-power GPS satellites on the ground would satisfy all of these requirements