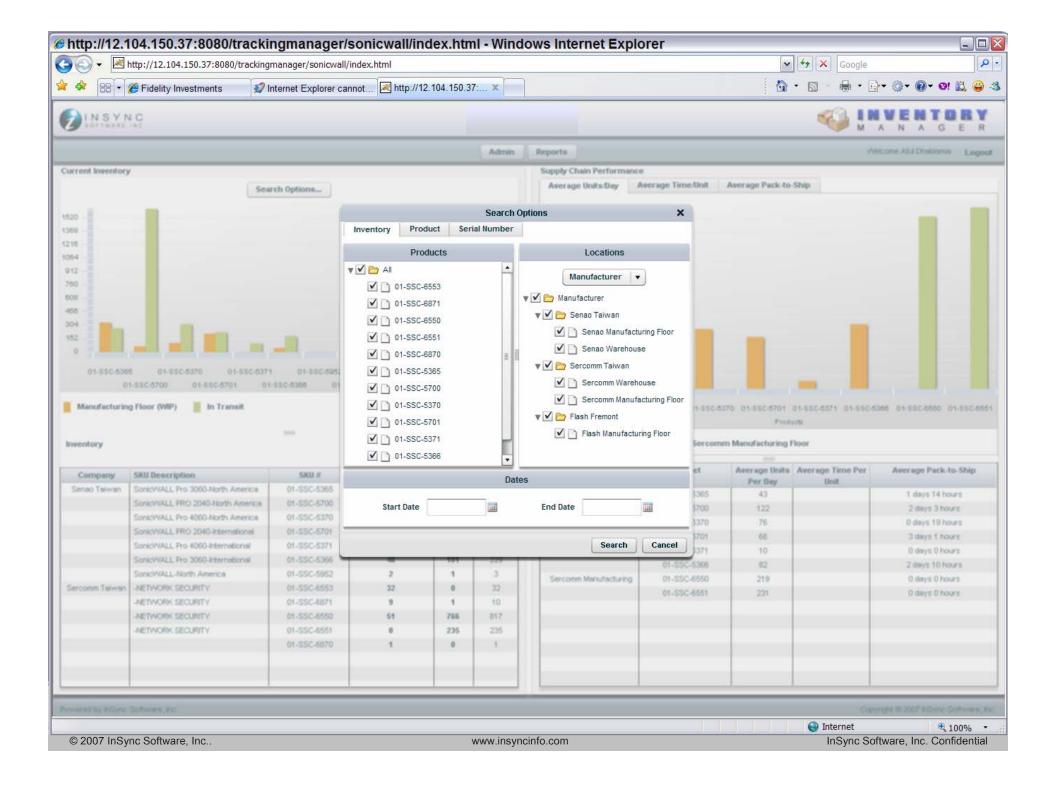

# **Constrained Ecosystem 80/20 Rule**

Inter-Enterprise Inventory Management Scenario – Chassis Supply Chain