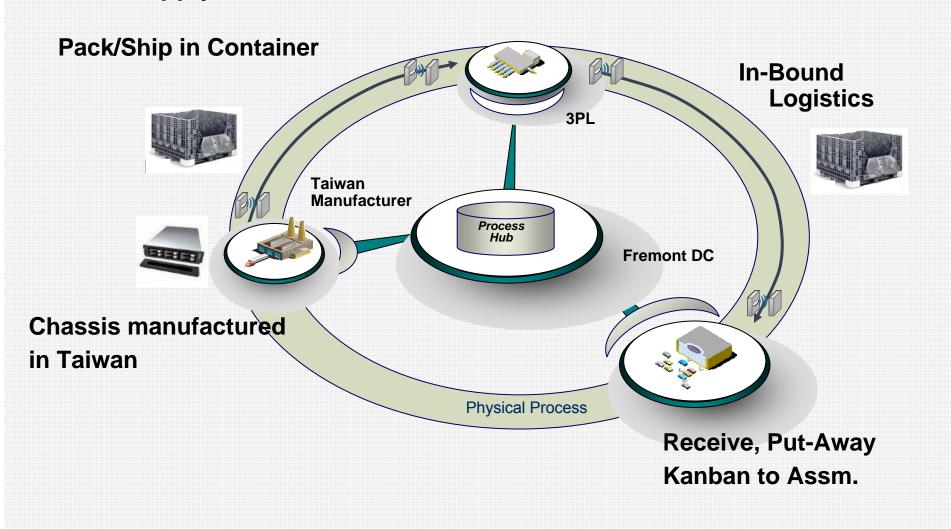

# **Constrained Ecosystem 80/20 Rule**

Inter-Enterprise Inventory Management Scenario – Chassis Supply Chain