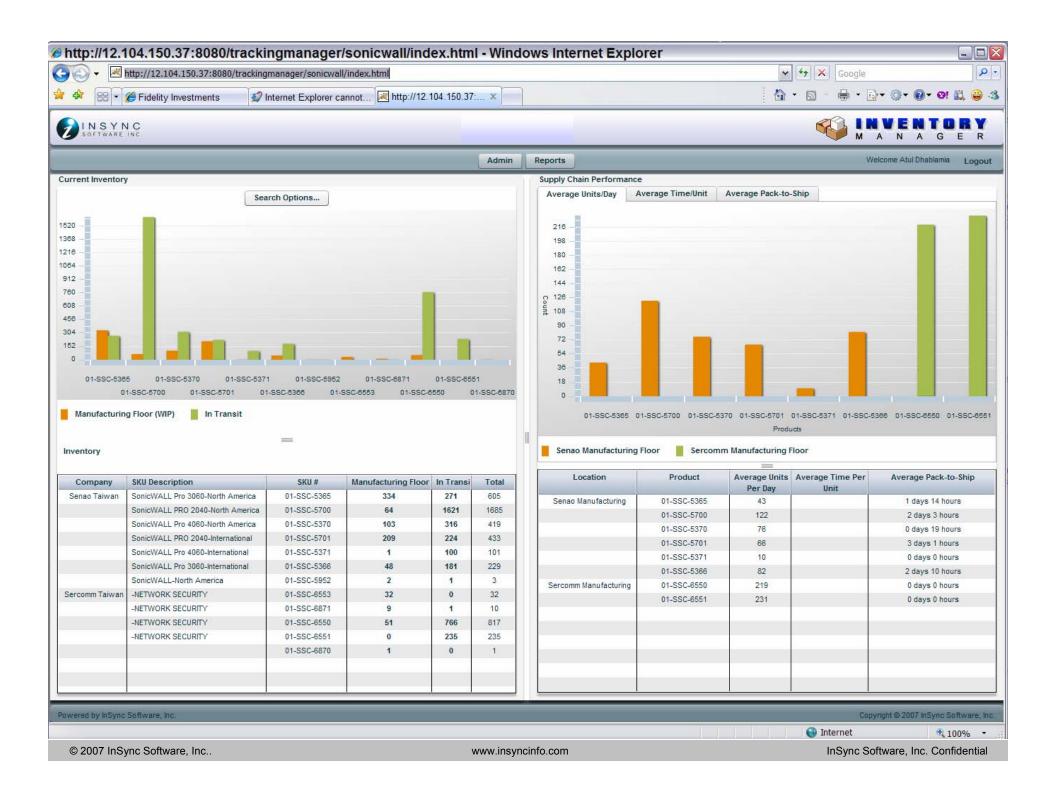

# **Constrained Ecosystem 80/20 Rule**

Inter-Enterprise Inventory Management Scenario – Chassis Supply Chain