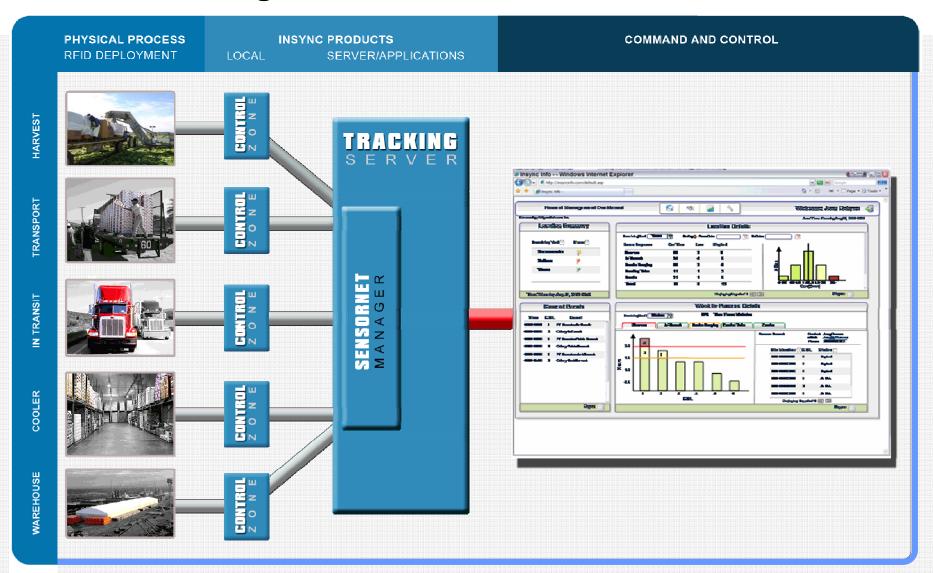

# **Case Studies**

- Harvest Management
- Channel Item Visibility

# **Process Automation with Increased Visibility**

# **Harvest Management**