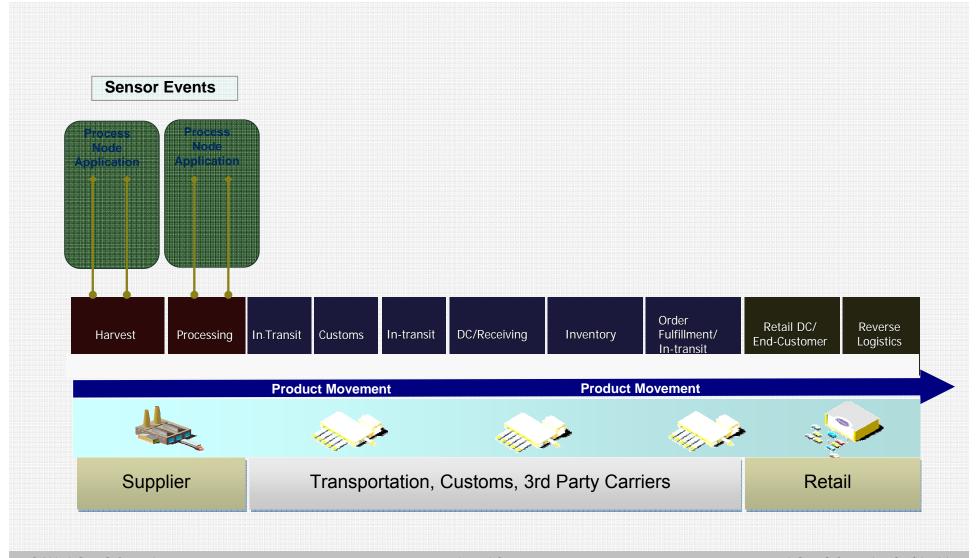

# **Case Studies**

- Harvest Management
- Channel Item Visibility

# **Process Automation with Increased Visibility**

# **Harvest Management**