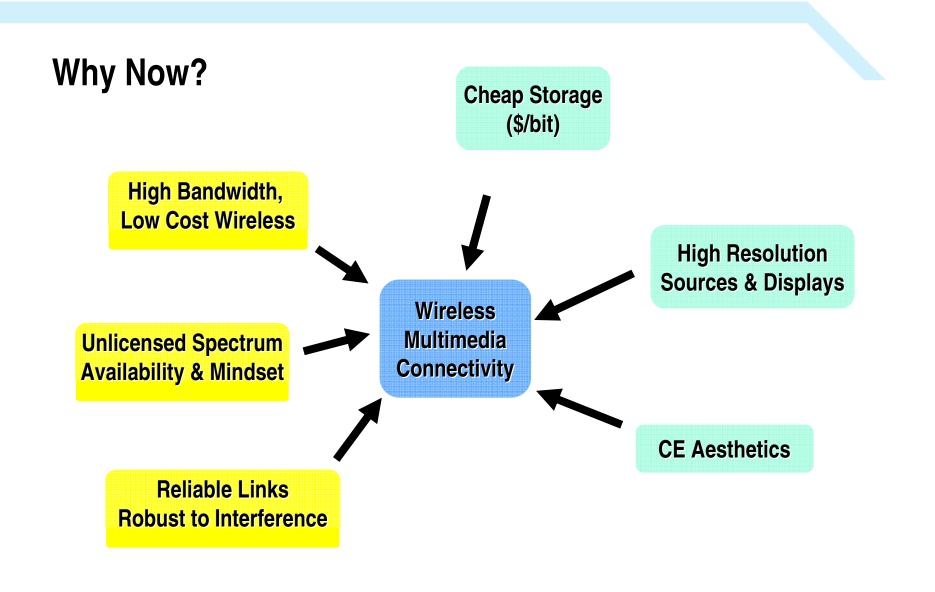

# **Reliable Ultra Wideband**

**Multimedia Wireless Networking** 



#### **Rajeev Krishnamoorthy**

# **The Vision**









#### **Wireless Landscape**







### Regulations

Technology

**Economics** 

# **Market Dynamics**



### What's Interesting about UWB?

- Huge amount of Spectrum
  - 10-100x previous allocations
- Very high data rates
  - Starts out around 500 Mbps, will go up
- Very high capacity
  - Low transmit power level and interference management → enormous number of colocated devices
- Very good Power/Data Rate tradeoffs
  - Joules/Bit excellent for high and low data rate solutions
- Cost-Effective and Good Propagation
  - Low carrier frequencies (< 10 GHz) enable good propagation



#### **Ultra Wideband Spectrum**





#### **Worldwide Regulatory Status**





# WiMedia & Bluetooth



• 100's of members, including:



### 🚯 Bluetooth

• 1000's of members, including:





# Trend



**Expo