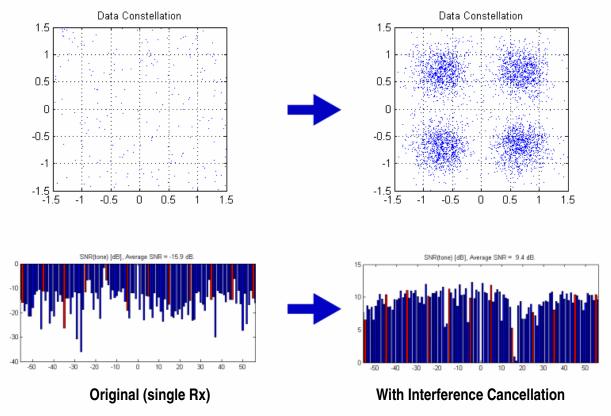

#### **Interference Cancellation Example**

- Desired UWB Band 1 @ -70dBm, RX set to max gain
- 3.5GHz Narrowband Interferer @ -57dBm

Throughput

tzero