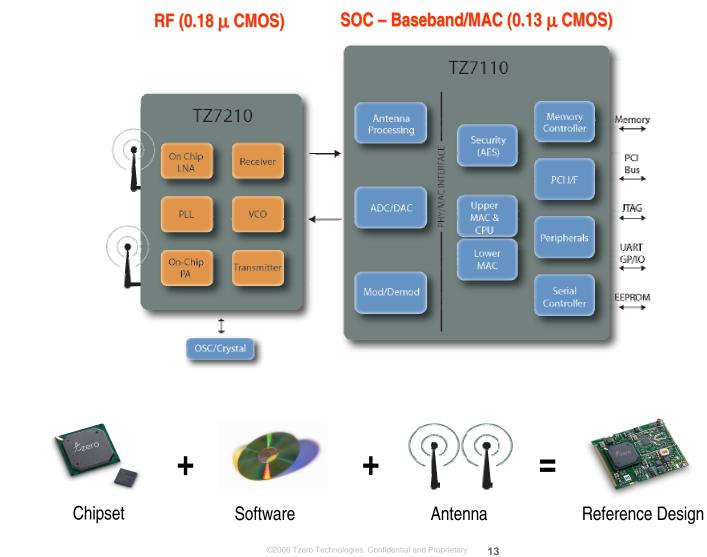

bps, will go up
- Very high capacity
  - Low transmit power level and interference management → enormous number of colocated devices
- Very good Power/Data Rate tradeoffs
  - Joules/Bit excellent for high and low data rate solutions
- Cost-Effective and Good Propagation
  - Low carrier frequencies (< 10 GHz) enable good propagation



#### **Ultra Wideband Spectrum**





#### **Worldwide Regulatory Status**





# WiMedia & Bluetooth



• 100's of members, including:



### 🚯 Bluetooth

• 1000's of members, including:





# Trend



**Exponential Increase: follows content and storage growth rates** 

### Market Segments



#### Frequency (lots of it) Diversity: The Inherent Advantage



Large Bandwidth reduces signal level variation (by averaging): reliability & range



# **Solution**



Lzero

#### MAC HW/SW Partition





# **Software Stack & Interfaces**





# WiMedia System





## Fading and Interference – Impact on Throughput



#### **Interference Cancellation Example**



- Desired UWB Band 1 @ -70dBm, RX set to max gain
- 3.5GHz Narrowband Interferer @ -57dBm



Throughput



tzero

# **UltraMIMO<sup>™</sup> Architecture & Performance**





#### **Products**



Hand-held Devices

**PCs and Peripherals** 





**Static Consumer Electronics Devices** 



Displays





©2006 Tzero Technologies. Confidential and Proprietary 21



# **Wireless HDMI Product**



Transmit



Receive





#### **Growing Markets**









Source: Strategy Analytics



# Summary

- Whole-home networked multimedia
- Highest Performance
  - Reliable Links
  - Robust to Interference
  - "