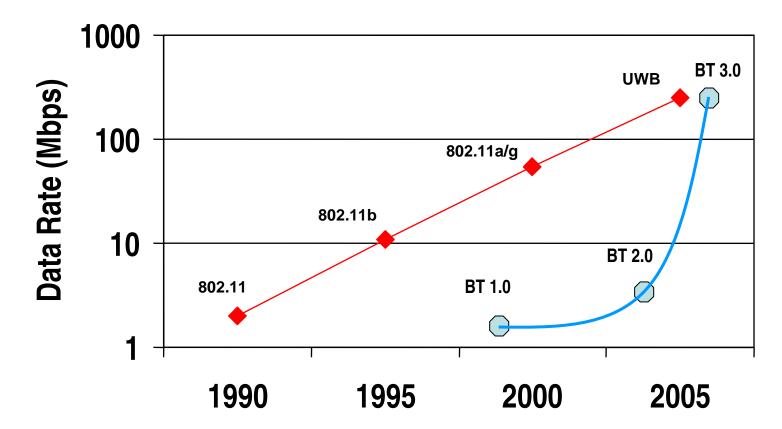

**









#### **Wireless Landscape**







### Regulations

Technology

**Economics** 

# **Market Dynamics**



### What's Interesting about UWB?

- Huge amount of Spectrum
  - 10-100x previous allocations
- Very high data rates
  - Starts out around 500 Mbps, will go up
- Very high capacity
  - Low transmit power level and interference management → enormous number of colocated devices
- Very good Power/Data Rate tradeoffs
  - Joules/Bit excellent for high and low data rate solutions
- Cost-Effective and Good Propagation
  - Low carrier frequencies (< 10 GHz) enable good propagation



#### **Ultra Wideband Spectrum**





#### **Worldwide Regulatory Status**





# WiMedia & Bluetooth



• 100's of members, including:



### 🚯 Bluetooth

• 1000's of members, including:





# Trend



**Exponential Increase: follows content and storage growth rates** 

### Market Segments



#### Frequency (lots of it) Diversity: The Inherent Advantage



Large Bandwidth reduces signal level variation (by averaging): reliability & range



# **Solution**



Lzero

#### MAC HW/SW Partition





# **Software Stack & Interfaces**





# WiMedia System





## Fading and Interference – Impact on Throughput



#### **Interference Cancellation Example**



- Desired UWB Band 1 @ -70dBm, RX set to max gain
- 3.5GHz Narrowband Interferer @ -57dBm



Throughput



tzero

# **UltraMIMO<sup>™</sup> Architecture & Performance**





#### **Products**



Hand-held Devices

**PCs and Peripherals** 





**Static Consumer Electronics Devices** 



Displays





©2006 Tzero Technologies. Confidential