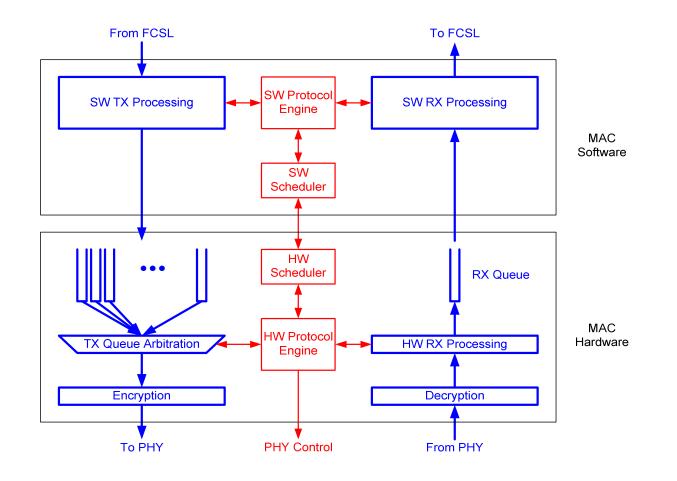

y
  - Low transmit power level and interference management → enormous number of colocated devices
- Very good Power/Data Rate tradeoffs
  - Joules/Bit excellent for high and low data rate solutions
- Cost-Effective and Good Propagation
  - Low carrier frequencies (< 10 GHz) enable good propagation



#### **Ultra Wideband Spectrum**





#### **Worldwide Regulatory Status**





# WiMedia & Bluetooth



• 100's of members, including:



### 🚯 Bluetooth

• 1000's of members, including:





# Trend



**Exponential Increase: follows content and storage growth rates** 

### Market Segments



#### Frequency (lots of it) Diversity: The Inherent Advantage



Large Bandwidth reduces signal level variation (by averaging): reliability & range



# **Solution**



Lzero

#### MAC HW/SW Partition





# **Software Stack & Interfaces**





# WiMedia System





## Fading and Interference – Impact on Throughput



#### **Interference Cancellation Example**



- Desired UWB Band 1 @ -70dBm, RX set to max gain
- 3.5GHz Narrowband Interferer @ -57dBm



Throughput



tzero

# **UltraMIMO<sup>™</sup> Architecture & Performance**





#### **Products**



Hand-held Devices

**PCs and Peripherals** 





**Static Consumer Electronics Devices** 



Displays





©2006 Tzero Technologies. Confidential and Proprietary 21



# **Wireless HDMI Product**



Transmit



Receive





#### **Growing Markets**









Source: Strategy Analytics



# Summary

- Whole-home networked multimedia
- Highest Performance
  - Reliable Links
  - Robust to Interference
  - "Video Quality"
- Standards-based
-