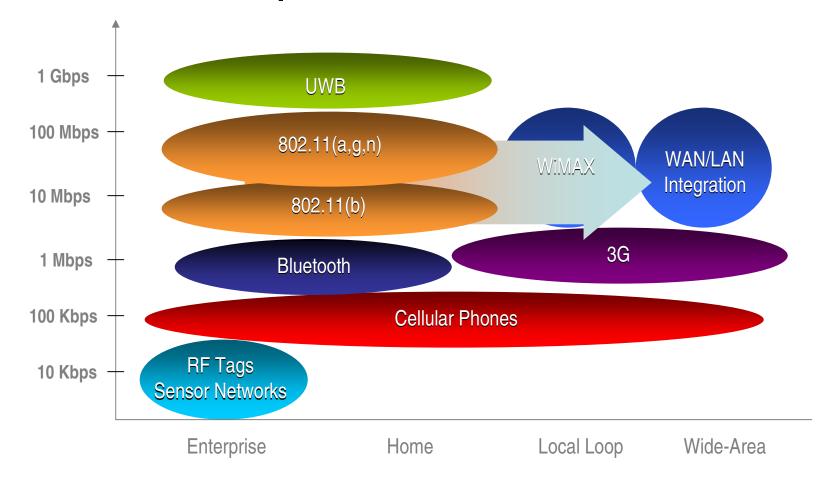

# **Reliable Ultra Wideband**

**Multimedia Wireless Networking** 



#### **Rajeev Krishnamoorthy**

# **The Vision**









#### **Wireless Landscape**







### Regulations

Technology

**Economics** 

# **Market Dynamics**



### What's Interesting about UWB?

- Huge amount of Spectrum
  - 10-100x previous allocations
- Very high data rates
  - Starts out around 500 Mbps, will go up
- Very high capacity
  - Low transmit power level and interference management → enormous number of colocated devices
- Very good Power/Data Rate tradeoffs
  - Joules/Bit excellent for high and low data rate solutions
- Cost-Effective and Good Propagation
  - Low carrier frequencies (< 10 GHz) enable good propagation



#### **Ultra Wideband Spectrum**





#### **Worldwide Regulatory Status**





# WiMedia & Bluetooth



• 100's of members, including:



### 🚯 Bluetooth

• 1000's of members, including:





# Trend



**Exponential Increase: follows content