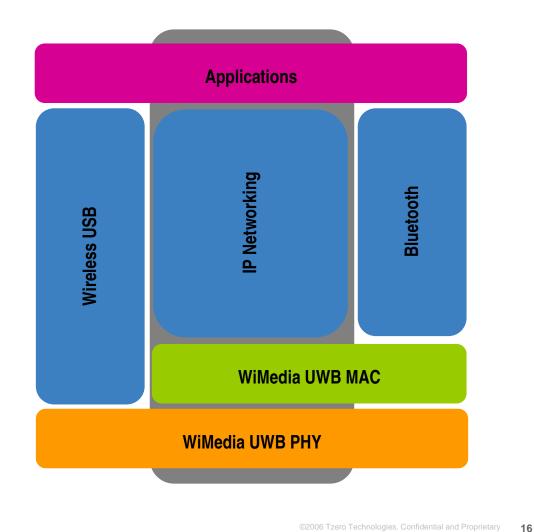

enormous number of colocated devices
- Very good Power/Data Rate tradeoffs
  - Joules/Bit excellent for high and low data rate solutions
- Cost-Effective and Good Propagation
  - Low carrier frequencies (< 10 GHz) enable good propagation



#### **Ultra Wideband Spectrum**





#### **Worldwide Regulatory Status**





# WiMedia & Bluetooth



• 100's of members, including:



### 🚯 Bluetooth

• 1000's of members, including:





# Trend



**Exponential Increase: follows content and storage growth rates** 

### Market Segments



#### Frequency (lots of it) Diversity: The Inherent Advantage



Large Bandwidth reduces signal level variation (by averaging): reliability & range



# **Solution**



Lzero

#### MAC HW/SW Partition





# **Software Stack & Interfaces**





# WiMedia System





## Fading and Interference – Impact on Throughput



#### **Interference Cancellation Example**



- Desired UWB Band 1 @ -70dBm, RX set to max gain
- 3.5GHz Narrowband Interferer @ -57dBm



Throughput



tzero

# **UltraMIMO<sup>™</sup> Architecture & Performance**





#### **Products**



Hand-held Devices

**PCs and Peripherals** 





**Static Consumer Electronics Devices** 



Displays





©2006 Tzero Technologies. Confidential and Proprietary 21



# **Wireless HDMI Product**



Transmit



Receive





#### **Growing Markets**









Source: Strategy Analytics



# Summary

- Whole-home networked multimedia
- Highest Performance
  - Reliable Links
  - Robust to Interference
  - "Video Quality"
- Standards-based
- Available now