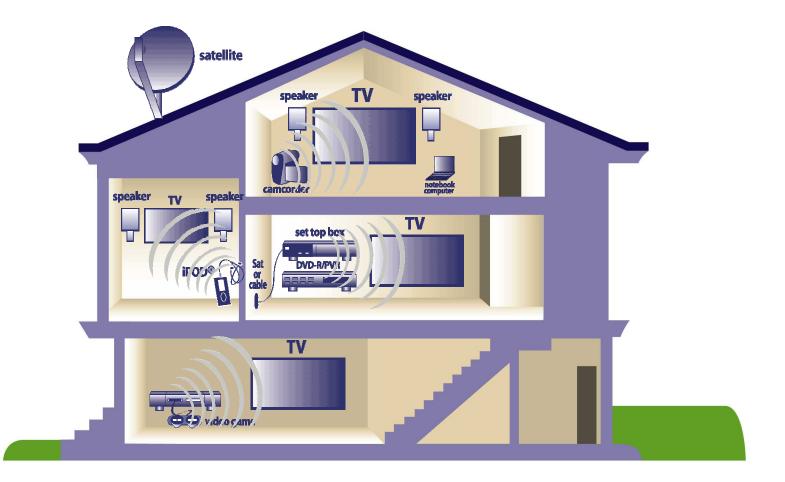

# **Reliable Ultra Wideband**

**Multimedia Wireless Networking** 



#### **Rajeev Krishnamoorthy**

# **The Vision**









#### **Wireless Landscape**







### Regulations

Technology

**Economics** 

# **Market Dynamics**



### What's Interesting about UWB?

- Huge amount of Spectrum
  - 10-100x previous allocations
- Very high data rates
  - Starts out around 500 Mbps, will go up
- Very high capacity
  - Low transmit power level and interference management → enormous number of colocated devices
- Very good Power/Data Rate tradeoffs
  - Joules/Bit excellent for high and low data rate solutions
- Cost-Effective and Good Propagation
  - Low carrier frequencies (< 10 GHz) enable good propagation



#### **Ultra Wideband Spectrum**





#### **Worldwide Regulatory Status**





# WiMedia & Bluetooth



• 100's of members, including:



### 🚯 Bluetooth

• 1000's of members, including:





# Trend



**