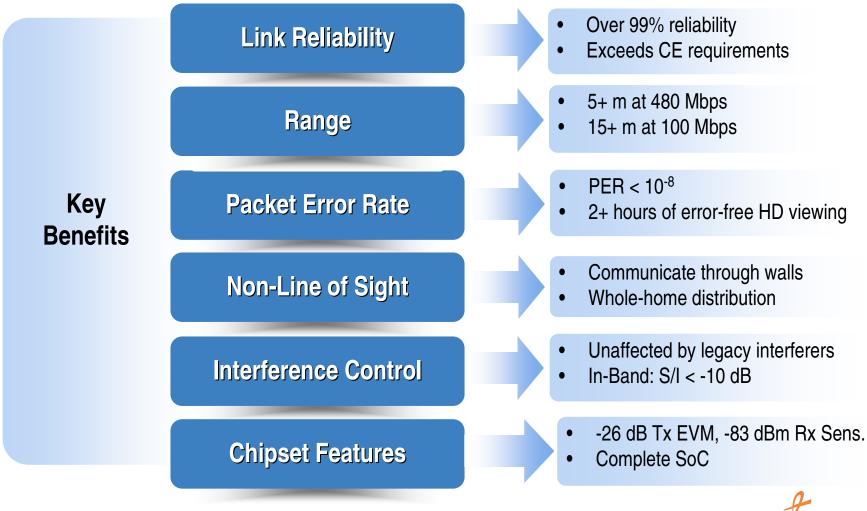

# Summary

- Whole-home networked multimedia
- Highest Performance
  - Reliable Links
  - Robust to Interference
  - "Video Quality"
- Standards-based
- Available now