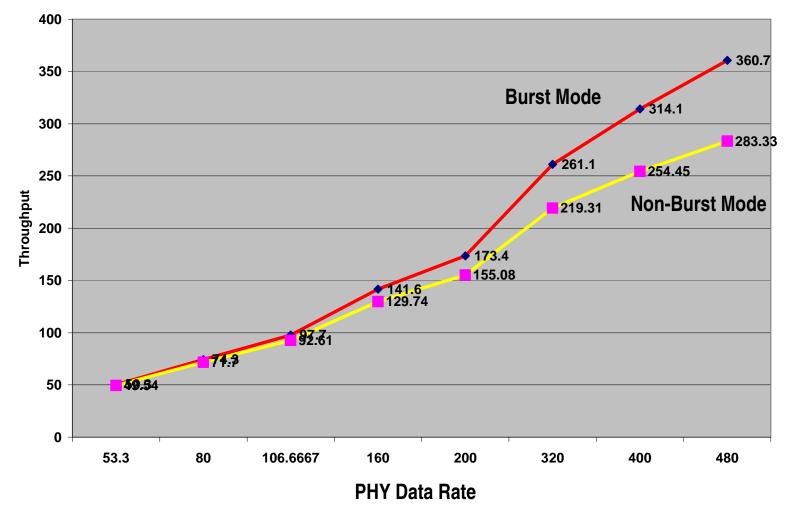

#### **Interference Cancellation Example**

- Desired UWB Band 1 @ -70dBm, RX set to max gain
- 3.5GHz Narrowband Interferer @ -57dBm

Throughput

tzero

# **UltraMIMO<sup>™</sup> Architecture & Performance**