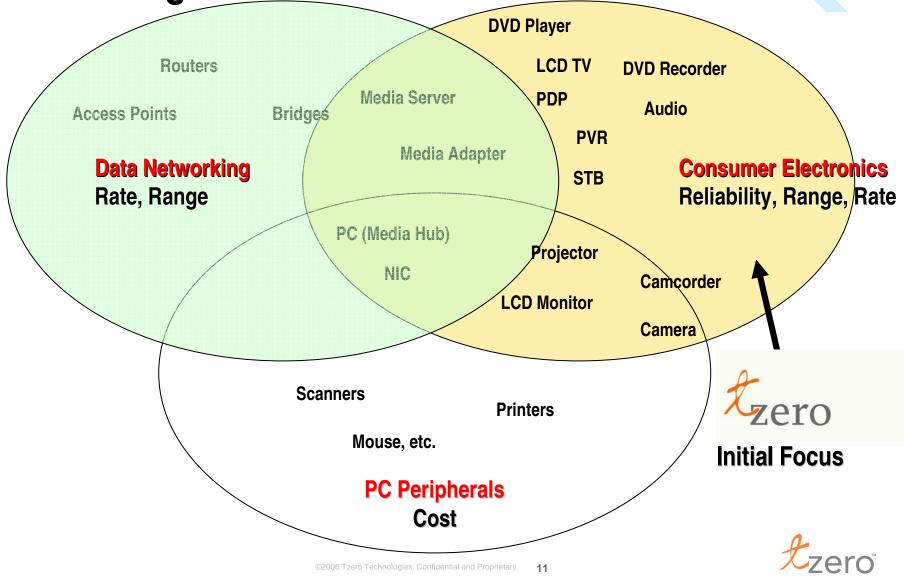

# **Market Dynamics**



### What's Interesting about UWB?

- Huge amount of Spectrum
  - 10-100x previous allocations
- Very high data rates
  - Starts out around 500 Mbps, will go up
- Very high capacity
  - Low transmit power level and interference management → enormous number of colocated devices
- Very good Power/Data Rate tradeoffs
  - Joules/Bit excellent for high and low data rate solutions
- Cost-Effective and Good Propagation
  - Low carrier frequencies (< 10 GHz) enable good propagation



#### **Ultra Wideband Spectrum**





#### **Worldwide Regulatory Status**





# WiMedia & Bluetooth



• 100's of members, including:



### 🚯 Bluetooth

• 1000's of members, including:





# Trend



**Exponential Increase: follows content and storage growth rates** 

### Market Segments



#### Frequency (lots of it) Diversity: The Inherent Advantage



Large Bandwidth reduces signal level variation (by averaging): reliability & range



# **Solution**



Lzero

#### MAC HW/SW Partition





# **Software Stack & Interfaces**





# WiMedia System





## Fading and Interference – Impact on Throughput



#### **Interference Cancellation Example**



- Desired UWB Band 1 @ -70dBm, RX set to max gain
- 3.5GHz Narrowband Interferer @ -57dBm



Throughput



tzero

# **UltraMIMO<sup>™</sup> Architecture & Performance**





#### **Products**



Hand-held Devices

**PCs and Peripherals** 





**Static Consumer Electronics Devices** 



Displays





©2006 Tzero Technologies. Confidential and Proprietary 21



# **Wireless HDMI Product**



Transmit



Receive





#### **Growin