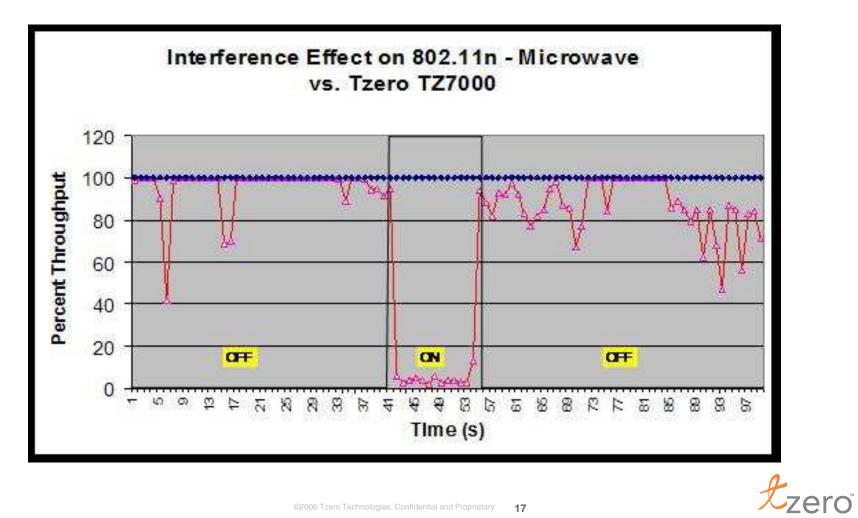

Data Rate tradeoffs
  - Joules/Bit excellent for high and low data rate solutions
- Cost-Effective and Good Propagation
  - Low carrier frequencies (< 10 GHz) enable good propagation



#### **Ultra Wideband Spectrum**





#### **Worldwide Regulatory Status**





# WiMedia & Bluetooth



• 100's of members, including:



### 🚯 Bluetooth

• 1000's of members, including:





# Trend



**Exponential Increase: follows content and storage growth rates** 

### Market Segments



#### Frequency (lots of it) Diversity: The Inherent Advantage



Large Bandwidth reduces signal level variation (by averaging): reliability & range



# **Solution**



Lzero

#### MAC HW/SW Partition





# **Software Stack & Interfaces**





# WiMedia System





## Fading and Interference – Impact on Throughput



#### **Interference Cancellation Example**



- Desired UWB Band 1 @ -70dBm, RX set to max gain
- 3.5GHz Narrowband Interferer @ -57dBm



Throughput



tzero

# **UltraMIMO<sup>™</sup> Architecture & Performance**





#### **Products**



Hand-held Devices

**PCs and Peripherals** 





**Static Consumer Electronics Devices** 



Displays





©2006 Tzero Technologies. Confidential and Proprietary 21



# **Wireless HDMI Product**



Transmit



Receive





#### **Growing Markets**









Source: Strategy Analytics



# Summary

- Whole-home networked multimedia
- Highest Performance
  - Reliable Links
  - Robust to Interference
  - "Video Quality"
- Standards-based
- Available now