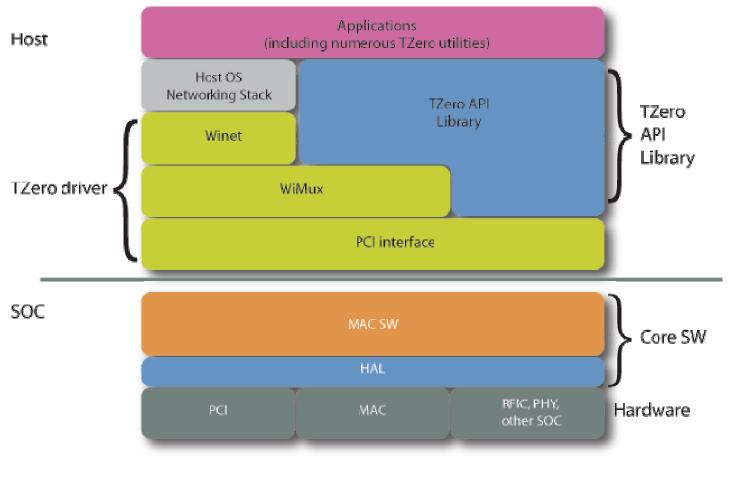

rference management → enormous number of colocated devices
- Very good Power/Data Rate tradeoffs
  - Joules/Bit excellent for high and low data rate solutions
- Cost-Effective and Good Propagation
  - Low carrier frequencies (< 10 GHz) enable good propagation



#### **Ultra Wideband Spectrum**





#### **Worldwide Regulatory Status**





# WiMedia & Bluetooth



• 100's of members, including:



### 🚯 Bluetooth

• 1000's of members, including:





# Trend



**Exponential Increase: follows content and storage growth rates** 

### Market Segments



#### Frequency (lots of it) Diversity: The Inherent Advantage



Large Bandwidth reduces signal level variation (by averaging): reliability & range



# **Solution**



Lzero

#### MAC HW/SW Partition





# **Software Stack & Interfaces**





# WiMedia System





## Fading and Interference – Impact on Throughput



#### **Interference Cancellation Example**



- Desired UWB Band 1 @ -70dBm, RX set to max gain
- 3.5GHz Narrowband Interferer @ -57dBm



Throughput



tzero

# **UltraMIMO<sup>™</sup> Architecture & Performance**





#### **Products**



Hand-held Devices

**PCs and Peripherals** 





**Static Consumer Electronics Devices** 



Displays





©2006 Tzero Technologies. Confidential and Proprietary 21



# **Wireless HDMI Product**



Transmit



Receive





#### **Growing Markets**









Source: Strategy Analytics



# Summary

- Whole-home networked multimedia
- Highest Performance
  - Reliable Links
  - Robust to Interference
  - "Video Quality"
- Standards-based
- Available now