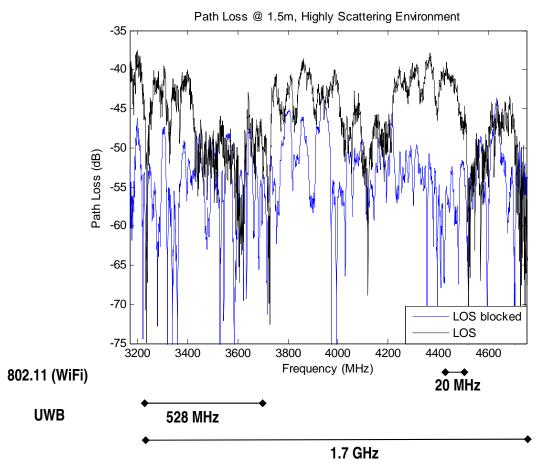

#### Frequency (lots of it) Diversity: The Inherent Advantage

Large Bandwidth reduces signal level variation (by averaging): reliability & range