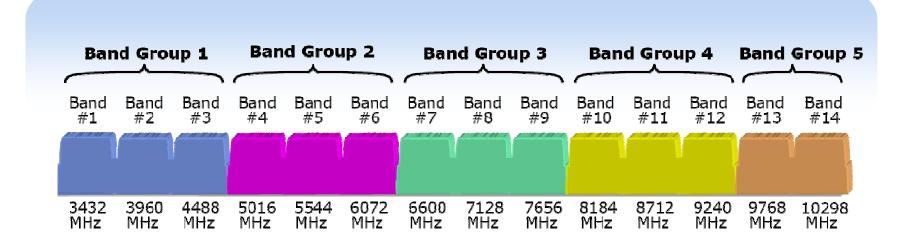

# **Reliable Ultra Wideband**

**Multimedia Wireless Networking** 



#### **Rajeev Krishnamoorthy**

# **The Vision**









#### **Wireless Landscape**







### Regulations

Technology

**Economics** 

# **Market Dynamics**



### What's Interesting about UWB?

- Huge amount of Spectrum
  - 10-100x previous allocations
- Very high data rates
  - Starts out around 500 Mbps, will go up
- Very high capacity
  - Low transmit power level and interference management → enormous number of colocated devices
- Very good Power/Data Rate tradeoffs
  - Joules/Bit excellent for high and low data rate solutions
- Cost-Effective and Good Propagation
  - Low carrier frequencies (< 10 GHz) enable good propagation



#### **Ultra Wideband Spectrum**





#### **Worldwide Regulatory Status**





# WiMedia & Bluetooth



• 100's of members, including:



### 🚯 Bluetooth

• 1000's of members, including:





# Trend



**Exponential Increase: follows content and storage growth rates** 

### Market Segments



#### Frequency (lots of it) Diversity: The Inherent Advantage



Large Bandwidth reduces signal level variation (by averaging): reliability & range



# **Solution**



Lzero

#### MAC HW/SW Partition





# **Software Stack & Interfaces**





# WiMedia System





## Fading and Interference – Impact on Throughput



#### **Interference Cancellation Example**



- Desired UWB Band 1 @ -70dBm, RX set to max gain
- 3.5GHz Narrowband Interferer @ -57dBm



Throughput



tzero

# **UltraMIMO<sup>™</sup> Architecture & Performance**