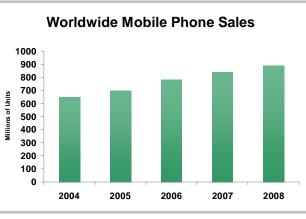

ots of it) Diversity: The Inherent Advantage



Large Bandwidth reduces signal level variation (by averaging): reliability & range



# **Solution**



Lzero

#### MAC HW/SW Partition





# **Software Stack & Interfaces**





# WiMedia System





## Fading and Interference – Impact on Throughput



#### **Interference Cancellation Example**



- Desired UWB Band 1 @ -70dBm, RX set to max gain
- 3.5GHz Narrowband Interferer @ -57dBm



Throughput



tzero

# **UltraMIMO<sup>™</sup> Architecture & Performance**





#### **Products**



Hand-held Devices

**PCs and Peripherals** 





**Static Consumer Electronics Devices** 



Displays





©2006 Tzero Technologies. Confidential and Proprietary 21



# **Wireless HDMI Product**



Transmit



Receive





#### **Growing Markets**









Source: Strategy Analytics



# Summary

- Whole-home networked multimedia
- Highest Performance
  - Reliable Links
  - Robust to Interference
  - "Video Quality"
- Standards-based
- Available now