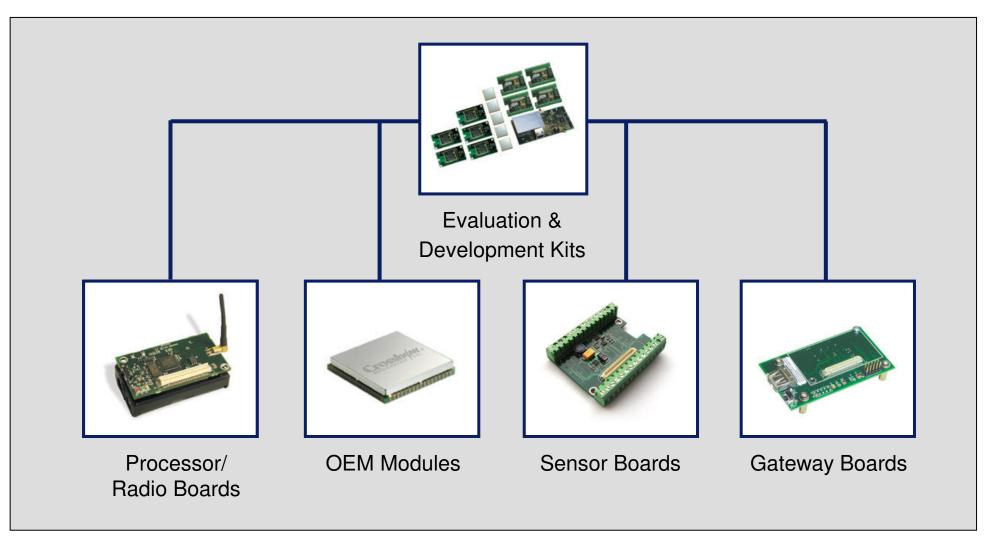

#### **Hardware Platform – Benefits**

- Out-of-Box WSN
  - Preprogrammed Processor/Radio Boards
- Modular Architecture
  - Processor/Radio Boards, Sensor Boards, Gateways
- Fast Hardware Design
  - OEM Modules and Development Kits