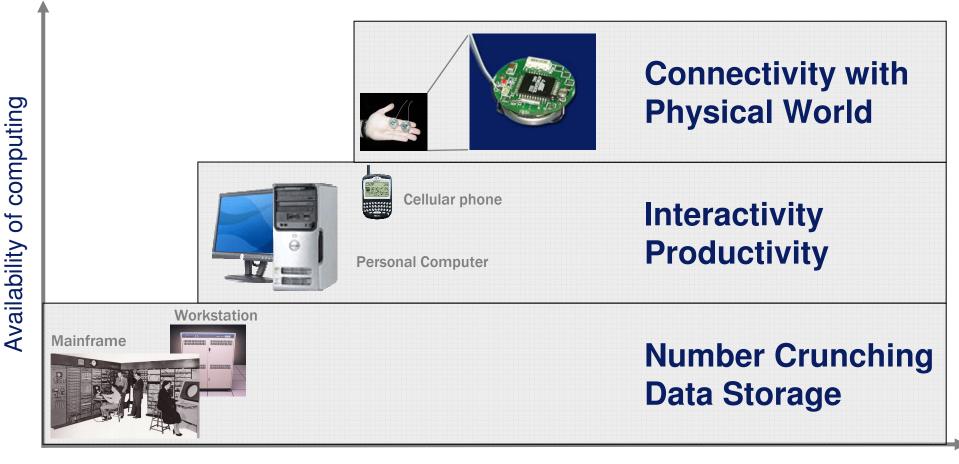

eless Sensor Network Market Overview
- Customer References
- Crossbow Product Portfolio

#### **Global Leader in Sensory Systems**

Founded 1995 

**Corporate Overview** 

- MEMS-Based Inertial Systems
- Wireless Sensor Networking
- **110 Employees World Wide**
- **\$25M in Venture Capital** 
  - Cisco Systems, Intel Corporation
  - Morgenthaler Ventures, Paladin Capital

3

#### San Jose Headquarters









#### **Inertial Markets**



## Sensor Systems for Avionics and Land Vehicles

- First Silicon MEMS IMU/Gyro System
- First MEMS Gyro FAA certification



Crossbow.

#### **Crossbow World-Wide**





## $\star \underline{Crossbow}$

United States

Europe/Switzerland

Japan

China

## ★<u>Distributors</u>

Most European Countries

Key Asian Markets



### **The Physical Internet**





Year



### **Commercial Deployments**







Industrial Automation

Building

Building Automation



Asset Tracking



Environmental Monitoring



Research, Education

## Commercial Grade Technology

- Reliability, Scalability, Security
- Flexibility and Ease-of-Use

## Standards

ZigBee Alliance, ISA SP100



#### **Customer Case Study – Life Fitness**



## Task

- Life Fitness VIVO product line
- Wireless Network for Fitness Equipment to Download and monitor of personalized workout
- Monitoring of equipment usage

## Results

- Increased product differentiation
- Lower total-cost-of-ownership







#### **Customer Case Study – BP**



## What

- Vibration monitoring on oil tankers
- Manual sensor reading replaced with wireless sensor network

## Results

- Lower maintenance cost
- P