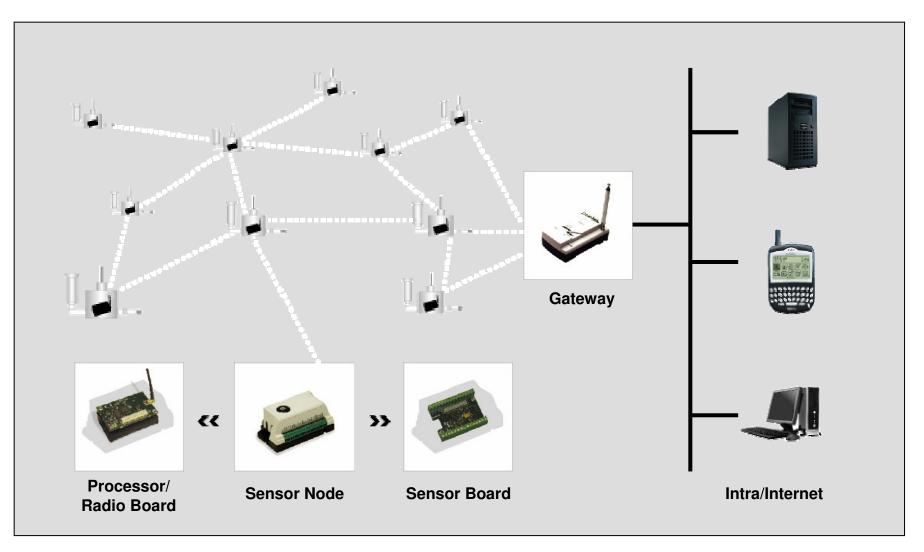

### **Wireless Sensor Network – Architecture**

Crossbow.

## **Crossbow WSN Hardware Platform**